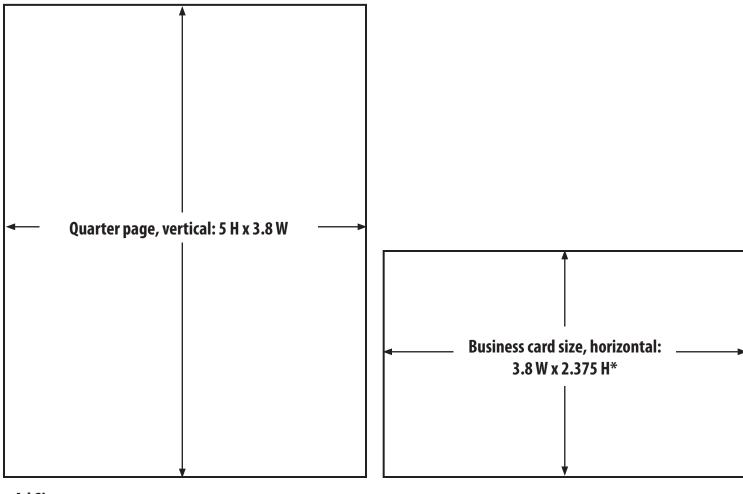

## **Ad Sizes:**

Full page, bleed edge: 8.5 W x 11 H

Full page, no bleed edge: 7.75 W x 9.875 H

Half page, vertical: 3.8 W x 9.875 H Half page, horizontal: 5 H x 7.75 W Quarter page, vertical: 3.8 W x 5 H

Business card size, horizontal: 3.8 W x 2.375 H Business card size, vertical: 3.8 H x 2.375 W

<sup>\*</sup>This is a little larger than the standard business card (2 x 3.5) but the file supplied cand be enlarged slightly to fit the ad size.