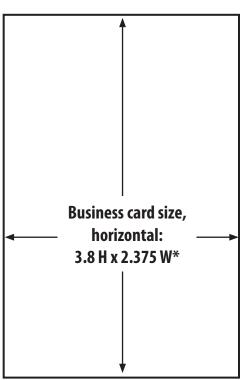

Business card size, horizontal: 3.8 W x 2.375 H Business card size, vertical: 3.8 H x 2.375 W

<sup>\*</sup>This is a little larger than the standard business card (2 x 3.5) but the file supplied cand be enlarged slightly to fit the ad size.