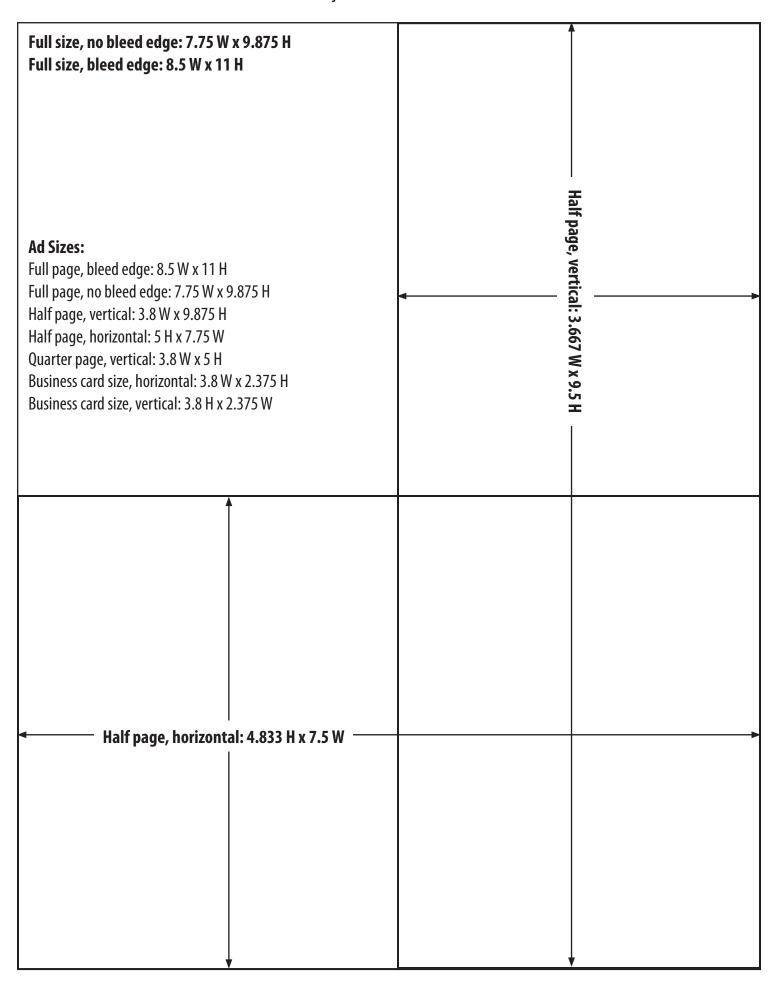

## **Ad Sizes:**

Full page, bleed edge: 8.5 W x 11 H

Full page, no bleed edge: 7.75 W x 9.875 H

Half page, vertical: 3.8 W x 9.875 H Half page, horizontal: 5 H x 7.75 W Quarter page, vertical: 3.8 W x 5 H

Business card size, horizontal: 3.8 W x 2.375 H Business card size, vertical: 3.8 H x 2.375 W

<sup>\*</sup>This is a little larger than the standard business card (2 x 3.5) but the file supplied cand be enlarged slightly to fit the ad size.